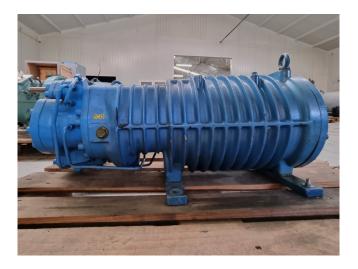

#### **Used Bitzer HSN 7471-75**

Used Bitzer HSN 7471-75 semihermetic screw compressor on Freon with a sight glass. The compressor has a displacement of 250 m<sup>3</sup>/h at 50 Hz & 300 m<sup>3</sup>/h at 60 Hz. We only offer the compressor overhauled and we can offer a fast delivery time. Please contact us for more information! \*Why choose for HOSBV? We are not only the largest used refrigeration specialist in Europe, but also, we deliver all equipment including an extensive test, warranty and industrial cleaning. \*Optional we can also perform a new paint job and arrange the logistics.