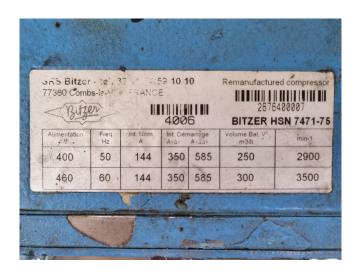

# **Specifications**

| Brand             | Bitzer                   |
|-------------------|--------------------------|
| Type              | HSN 7471-75              |
| Refrigerant       | Freon                    |
| kW at -20°C/+40°C | 120,3                    |
| kW at -30°C/+40°C | 82,9                     |
| kW at -40°C/+40°C | 54,5                     |
| kW at -45°C/+40°C | 43,0                     |
| Unloaded Start    | ✓                        |
| Capacity Control  | ✓                        |
| Sight Glass       | ✓                        |
| Solenoid Valve    | ✓                        |
| m3 / h            | 50 Hz - 250 m³/h / 60 Hz |
|                   | - 300 m³/h               |
| Remarks           | Y.o.b. 2009              |
| Remarks           | We only offer the        |
|                   | compressor overhauled,   |
|                   | but we can offer a fast  |
|                   | delivery time.           |
| Weight in kg.     | 326 kg                   |
| Sizes             | 930x440x450 mm           |
|                   | (LxWxH)                  |
| Stock             | 1                        |
|                   |                          |

#### **Used Bitzer HSN 7471-75**

Used Bitzer HSN 7471-75 semihermetic screw compressor on Freon with a sight glass. The compressor has a displacement of 250 m<sup>3</sup>/h at 50 Hz & 300 m<sup>3</sup>/h at 60 Hz. We only offer the compressor overhauled and we can offer a fast delivery time. Please contact us for more information! \*Why choose for HOSBV? We are not only the largest used refrigeration specialist in Europe, but also, we deliver all equipment including an extensive test, warranty and industrial cleaning. \*Optional we can also perform a new paint job and arrange the logistics.