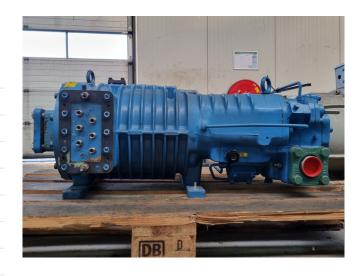

#### **Used Bitzer HSN 7471-75**

Used Bitzer HSN 7471-75 semihermetic screw compressor on Freon with a sight glass. The compressor has a displacement of 250 m<sup>3</sup>/h at 50 Hz & 300 m<sup>3</sup>/h at 60 Hz. We only offer the compressor overhauled and we can offer a fast delivery time. Please contact us for more information! \*Why choose for HOSBV? We are not only the largest used refrigeration specialist in Europe, but also, we deliver all equipment including an extensive test, warranty and industrial cleaning. \*Optional we can also perform a new paint job and arrange the logistics.