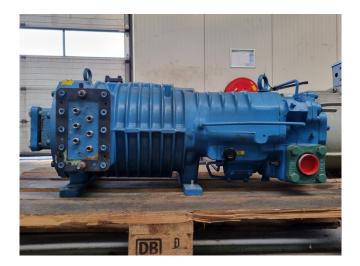

#### **Used Bitzer HSN 7471-75**

Used Bitzer HSN 7471-75 semihermetic screw compressor on Freon with a sight glass. The compressor has a displacement of 250 m<sup>3</sup>/h at 50 Hz & 300 m<sup>3</sup>/h at 60 Hz. We only offer the compressor overhauled and we can offer a fast delivery time. Please contact us for more information! \*Why choose for HOSBV? We are not only the largest used refrigeration specialist in Europe, but also, we deliver all equipment including an extensive test, warranty and industrial cleaning. \*Optional we can also perform a new paint job and arrange the logistics.