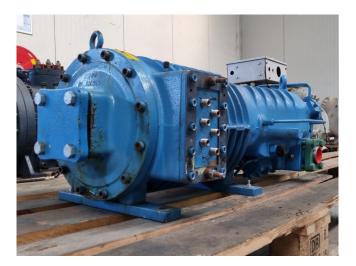

## **Bitzer HSN 7471-75**

#### **Used Bitzer HSN 7471-75**

Used Bitzer HSN 7471-75 semihermetic screw compressor on Freon with a sight glass. The compressor has a displacement of 250 m<sup>3</sup>/h at 50 Hz & 300 m<sup>3</sup>/h at 60 Hz. We only offer the compressor overhauled and we can offer a fast delivery time. Please contact us for more information! \*Why choose for HOSBV? We are not only the largest used refrigeration specialist in Europe, but also, we deliver all equipment including an extensive test, warranty and industrial cleaning. \*Optional we can also perform a new paint job and arrange the logistics.